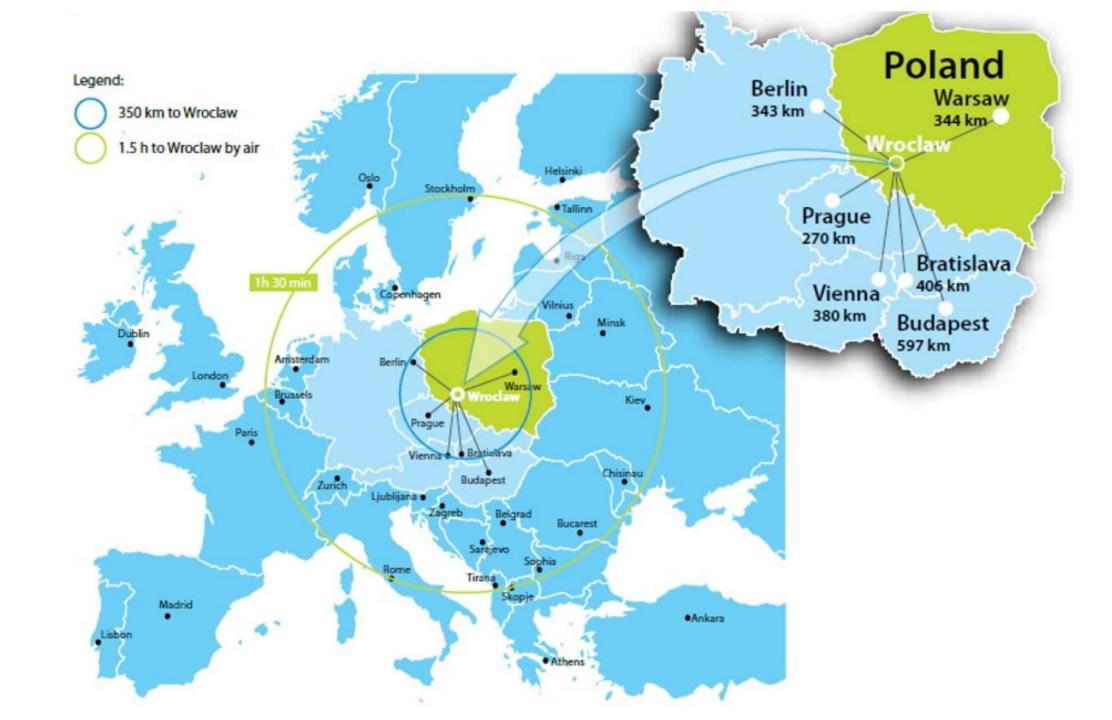

# Wrocław

the meeting place

OUT OF 630.000 CITIZENS 130.000 ARE STUDENTS AND... 88% OF THEM WOULD RECOMMEND WROCLAW TO THEIR FRIENDS

IMPORTANT ACADEMIC, ECONOMIC AND CULTURAL CENTER IN POLAND

**OVER ONE THOUSAND YEARS OF HISTORY** 