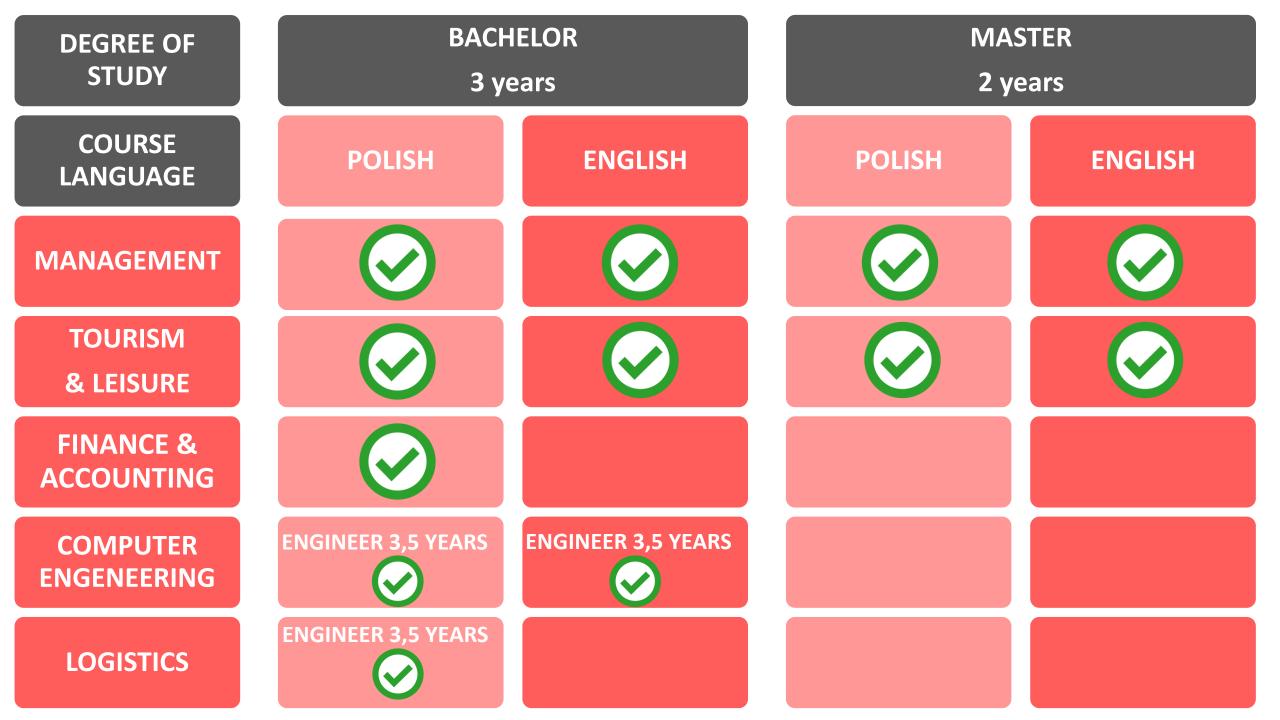

#### **MANAGEMENT**

DEGREE OF STUDY

BACHELOR 3 years MASTER 2 years

**LANGUAGE** 

**POLISH** 

**ENGLISH** 

POLISH

**ENGLISH** 

### TOURISM AND LEISURE

DEGREE OF STUDY

**LANGUAGE** 

POLISH

**ENGLISH** 

MASTER 2 years

**POLISH** 

**ENGLISH** 

**Hotel Business** 

**BACHELOR** 

3 years

**Event Tourism** 

**International Tourism Business** 

**E-business in Tourism Industry** 

**Tourism Entrepreneurship Business** 

**International Tourism and Hospitality Management** 

### **COMPUTER SCIENCE**

**DEGREE OF STUDY** 

**POLISH** 

**ENGLISH** 

**LANGUAGE** 

**SPECIALIZATIONS:** 

**Internet Engineering** 

**ENGINEER** 

3,5 years

**Software Engineering** 

**Computer Graphics and Multimedia** 

**Security of Networks and Teleinformation Systems** 

**E** - business

### FINANCE AND ACCOUNTING

**DEGREE OF STUDY** 

LANGUAGE

**SPECIALIZATIONS:** 

BACHELOR 3 years

POLISH

**ENGLISH** 

- Accounting and Taxation
  - Finance and Banking

#### **LOGISTICS**

**DEGREE OF STUDY** 

LANGUAGE

**SPECIALIZATIONS:** 

ENGINEER 3,5 years

**POLISH** 

**ENGLISH** 

- Logistics Manager